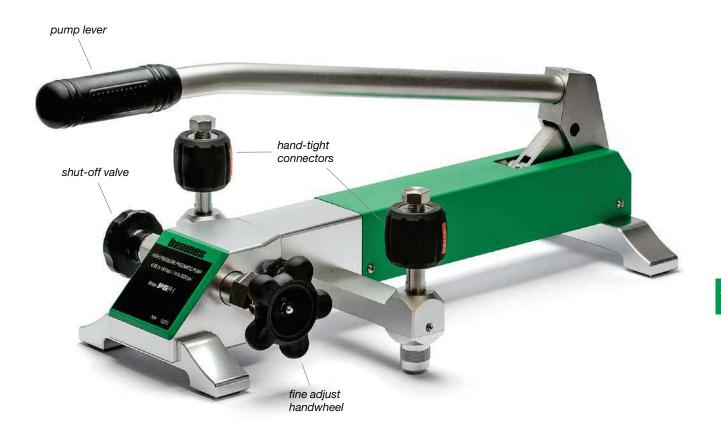

## PNEUMATIC CALIBRATION PUMP -0.95...140 bar / -13.7...2,000 psi

**The PGPH** is a hand-operated pneumatic (air as pressure medium) high-pressure table pressure generator. The pump is efficient in generating both vacuum and high pressure up to 140 bar (2000 psi) quickly and effortlessly. It takes less than one minute to generate the maximum pressure. The PGPH is equipped with an adjustable volume control, providing excellent fine-tuning of generated pressure, and two hand-tight connectors allowing fast and easy connections without the need for any tools.