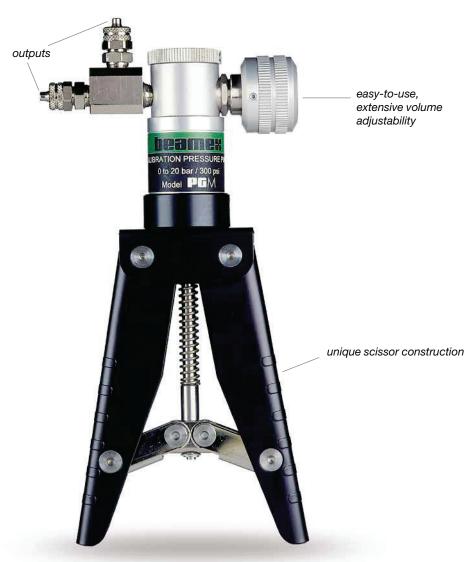

## CALIBRATION PUMP 0...20 bar / 0...300 psi

**The PGM** is a hand-operated pressure calibration pump that uses air as its pressure medium. The extremely accurate volume control provides the excellent fine adjustment of pressure. The pump's unique and sturdy construction makes the PGM the ultimate field calibration pump.

## **Specifications**

| •                     |                                                                                                                                                                                                                                                  |
|-----------------------|--------------------------------------------------------------------------------------------------------------------------------------------------------------------------------------------------------------------------------------------------|
| PGM                   |                                                                                                                                                                                                                                                  |
| Output pressure:      | 0 20 bar / 0 300 psi                                                                                                                                                                                                                             |
| Pressure media:       | Air                                                                                                                                                                                                                                              |
| Output connector:     | 2 x 1/8" NPT female                                                                                                                                                                                                                              |
| Dimensions:           | 223 mm x 96 mm x 38 mm<br>8.78" x 3.78" x 1.5"                                                                                                                                                                                                   |
| Weight:               | 400 g / 0.9 lb                                                                                                                                                                                                                                   |
| Standard delivery:    | <ul> <li>spare part set</li> <li>pressure fittings</li> <li>Bx G1/8" male for Beamex 40 bar (600 psi) hoses</li> <li>2 x fittings for 1/4" OD (1/8" ID) hose with a nut</li> <li>2 x fittings for 1/8" ID hose</li> <li>pressure plug</li> </ul> |
| Optional accessories: | <ul><li>hard carrying case</li><li>40 bar pressure hoses and fittings</li></ul>                                                                                                                                                                  |
| Optional accessories: | <ul> <li>2 x fittings for 1/4" OD (1/8" ID) hose with a nut</li> <li>2 x fittings for 1/8" ID hose</li> <li>pressure plug</li> <li>hard carrying case</li> </ul>                                                                                 |