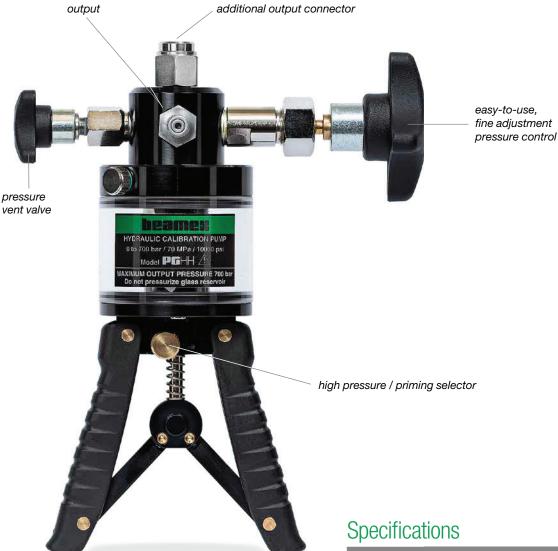

## HYDRAULIC CALIBRATION PUMP 0...700 bar / 0...10,000 PSI

**The PGHH** is a hand-operated, hydraulic, high-pressure generator compatible with different liquids (e.g. mineral oil, distilled water, etc.). The pump is equipped with an adjustable volume control for fine-tuning generated pressure. PGHH also includes a prime/high stroke selector for easy use.

| PGHH                  |                                                                                                                                                                         |
|-----------------------|-------------------------------------------------------------------------------------------------------------------------------------------------------------------------|
| Output pressure:      | 0700 bar / 010,000 psi                                                                                                                                                  |
| Pressure media:       | Distilled water or low viscosity mineral oil                                                                                                                            |
| Output connectors:    | G1/4" B female for Beamex external pressure modules EXT601000     G1/4" female     preinstalled Bx 1215 fitting for Beamex 630 bar (9100 psi) hoses                     |
| Dimensions:           | 265 mm x 160 mm x 120 mm<br>10.4" x 6.3" x 4.7"                                                                                                                         |
| Weight:               | 1.3 kg / 2.87 lb                                                                                                                                                        |
| Standard delivery:    | <ul> <li>630 bar 1.0 m hose</li> <li>1/4" NPT fitting for the hose</li> <li>seals and washers</li> <li>filling bottle with a cap</li> <li>hard carrying case</li> </ul> |
| Optional accessories: | <ul><li>hard carrying case</li><li>630 bar / 1000 bar pressure hoses and fittings</li></ul>                                                                             |