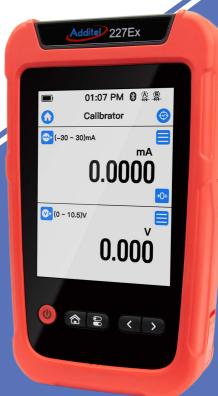

### ADT226 / 227

Handheld Multifunction Process Calibrators

Source and Simulate Pressure, Electrical, and Temperature Signals

### **Multifunction Process Calibrators**

The ability to source, simulate, and measure pressure, temperature, and electrical signals is now available in the palm of your hand.

With easy-to-use touchscreen controls, HART communications, and intrinsically safe models available, our Handheld Multifunction Process Calibrators go above and beyond the capabilities of any other calibrator on the market.

Built-In Full HART Communicator

Dual Channel Pressure Module Ports

Instrinsically Safe Models Available