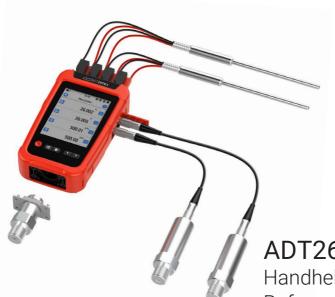

## ADT286 Multifunction Reference Thermometer Readout

Up to 82 Different Channels

ADT282

Handheld Dual-Channel Temperature Readout

ADT260Ex
Handheld Multichannel
Reference Recorder

## **Data Acquisition and Monitoring**

As processes and industries grow more complex, the need for accurate and comprehensive data acquisition and monitoring becomes more and more important.

From handheld recorders and readouts to benchtop multichannel reference recorders, Additel has the recording and monitoring equipment to suit your needs, whether you're measuring Pressure, Temperature, or Electrical data.