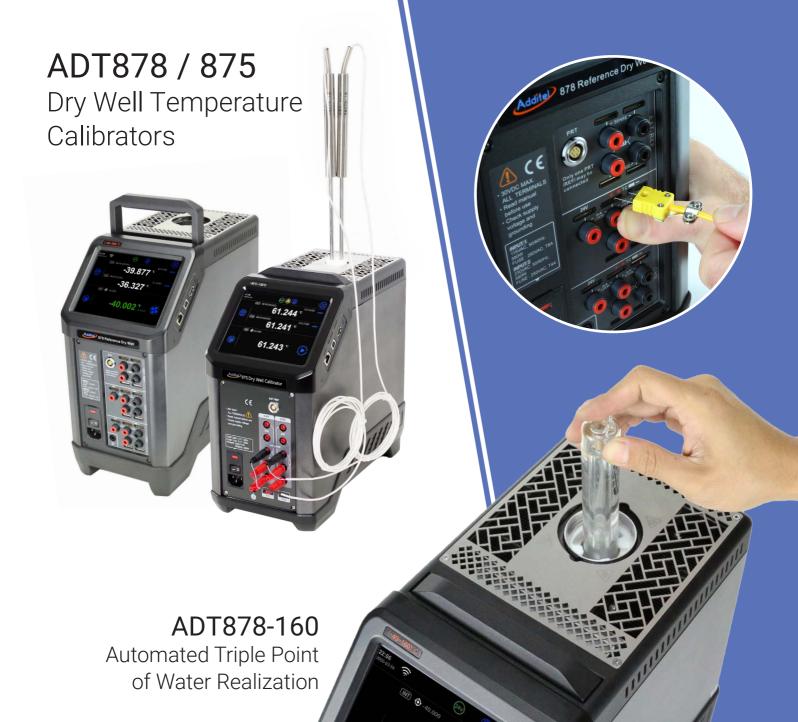

## **Dry Well Temperature Calibrators**

Our Reference Dry Well Calibrators bring temperature calibration into the 21st century, combining modern quality of life features with unmatched speed and accuracy.

With a full touchscreen display, external reference inputs, a two-channel readout, and advanced testing functions such as a fully automated Triple Point of Water Realization, Addited Dry Wells ensure that your temperature calibrations are quick, easy, and accurate.

Built-In Self-Calibration Feature

Axial and Radial Temperature Uniformity

Wi-Fi, Bluetooth, and Ethernet Communications