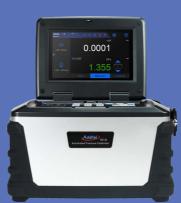

## **Dry Well Temperature Calibrators**

Our Reference Dry Well Calibrators bring temperature calibration into the 21st century, combining modern quality of life features with unmatched speed and accuracy.

With a full touchscreen display, external reference inputs, a two-channel readout, and advanced testing functions such as a fully automated Triple Point of Water Realization, Addited Dry Wells ensure that your temperature calibrations are quick, easy, and accurate.

Built-In Self-Calibration Feature

Axial and Radial Temperature Uniformity

Wi-Fi, Bluetooth, and Ethernet Communications