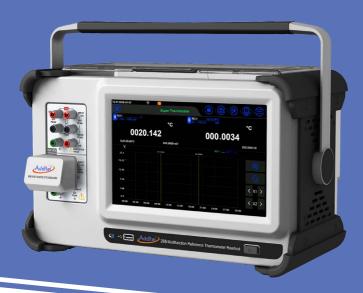

## ADT286 Multifunction Reference Thermometer Readout

Up to 82 Different Channels

ADT282

Handheld Dual-Channel Temperature Readout

ADT260Ex
Handheld Multichannel
Reference Recorder

## **Data Acquisition and Monitoring**

As processes and industries grow more complex, the need for accurate and comprehensive data acquisition and monitoring becomes more and more important.

From handheld recorders and readouts to benchtop multichannel reference recorders, Additel has the recording and monitoring equipment to suit your needs, whether you're measuring Pressure, Temperature, or Electrical data.