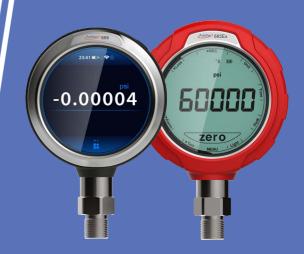

## **Digital Pressure Gauges**

As the industries that use digital pressure gauges have evolved, we've continued to innovate and modernize our gauges to stay ahead of the curve.

From high pressure to vacuum, our line of digital pressure gauges is built for durability and functionality in any environment, with built-in temperature compensation ensuring your pressure readings are both accurate and reliable.

Digital Touchscreen Display

Calibration,
Data Logging,
and Automation

Bluetooth, Wi-Fi, and Ethernet Connectivity