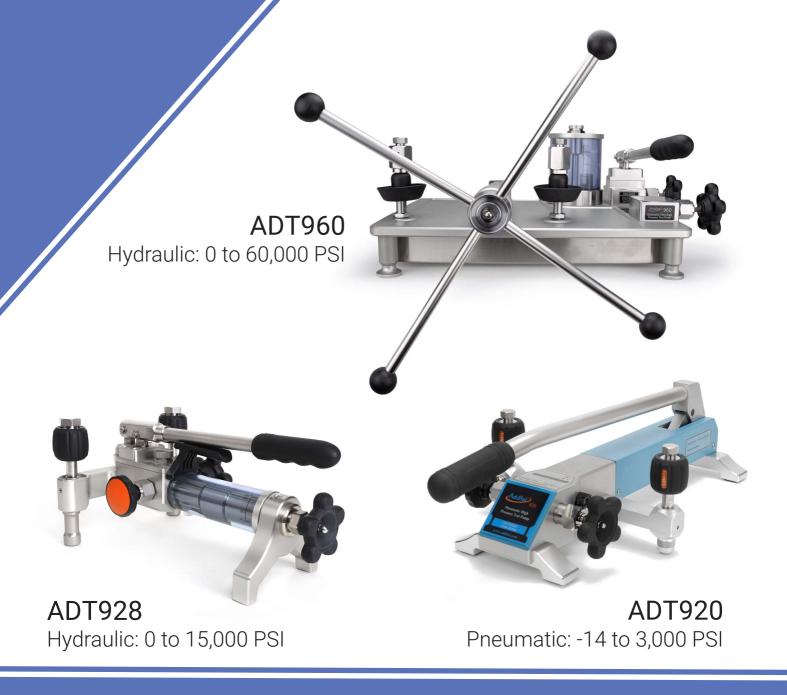

### **Pressure Calibration Pumps**

Whether you're performing pneumatic or hydraulic pressure modifications, Additel has you covered. From vacuum pressure up to 60,000 PSI (4,200 bar), our line of Test and Calibration Pumps are precision machined to provide consistent and stable pressurizations.

Featuring isolation valves, course and fine pressure adjustment controls, and quick-connect fittings, pressure calibration and testing is faster and easier than ever before.

Isolation Valve for Advanced Pressure Stability

Vacuum and Standard Pressure Modes

Quick Connect Fittings for Easy Device Testing