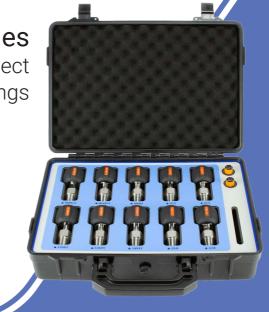

### ADT226 / 227

Handheld Multifunction Process Calibrators

Source and Simulate Pressure, Electrical, and Temperature Signals

### **Multifunction Process Calibrators**

The ability to source, simulate, and measure pressure, temperature, and electrical signals is now available in the palm of your hand.

With easy-to-use touchscreen controls, HART communications, and intrinsically safe models available, our Handheld Multifunction Process Calibrators go above and beyond the capabilities of any other calibrator on the market.