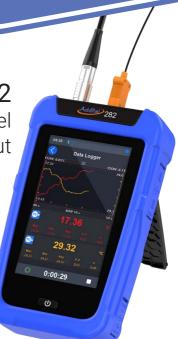

## ADT286 Multifunction Reference Thermometer Readout

Up to 82 Different Channels

ADT282

Handheld Dual-Channel Temperature Readout

ADT260Ex
Handheld Multichannel
Reference Recorder

## **Data Acquisition and Monitoring**

As processes and industries grow more complex, the need for accurate and comprehensive data acquisition and monitoring becomes more and more important.

From handheld recorders and readouts to benchtop multichannel reference recorders, Additel has the recording and monitoring equipment to suit your needs, whether you're measuring Pressure, Temperature, or Electrical data.