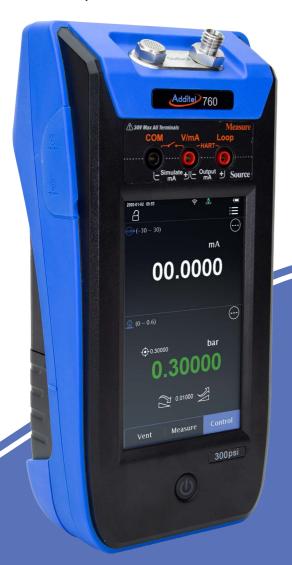

## ADT760 Up to 300 PSI

Quick-Swap
Pressure
Modules

Intel Shasa

**ADT761A**Up to 1,000 PSI

**ADT762** Up to 10,000 PSI

### **Automatic Pressure Calibrators**

When it comes to easy and accurate calibration, nothing beats our line of fully automatic pressure calibrators.

With fully self-contained pressure generation and a modern touchscreen interface, these calibrators provide unmatched speed, portability, and reliability for calibration technicians in the field and in the laboratory.

Fully Self-Contained Pressure Generation and Control

Calibration,
Data Logging,
and Automation

Bluetooth, Wi-Fi, and Ethernet Connectivity

ADT680A / ADT681A
Digital Pressure Gauges

ADT686 / ADT685 Advanced Digital Pressure Gauges