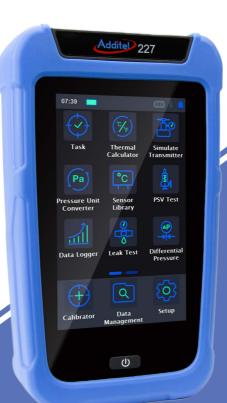

### ADT226 / 227

Handheld Multifunction Process Calibrators

Source and Simulate Pressure, Electrical, and Temperature Signals

### **Multifunction Process Calibrators**

The ability to source, simulate, and measure pressure, temperature, and electrical signals is now available in the palm of your hand.

With easy-to-use touchscreen controls, HART communications, and intrinsically safe models available, our Handheld Multifunction Process Calibrators go above and beyond the capabilities of any other calibrator on the market.

Built-In Full HART Communicator

Dual Channel Pressure Module Ports

Instrinsically Safe Models Available