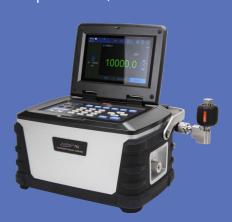

### ADT773 / ADT783 / ADT793

High-Speed Pressure Controllers Up to 15,000 PSI

### **Laboratory Equipment**

Accredited calibration labs need to be able to provide both accurate calibrations and quick turnover times.

Equipment like our High-Speed Pressure Controllers, Thermocouple Calibration Furnace, and Intelligent Digital Pressure Modules allow you to automate your calibration process while maintaining accuracy across the board.

These devices are compatible with our ACal Software and other cloud devices, such as the ADT286, allowing for seamless integration with each other during calibrations and other laboratory tasks.

Advanced Pressure and Temperature Control