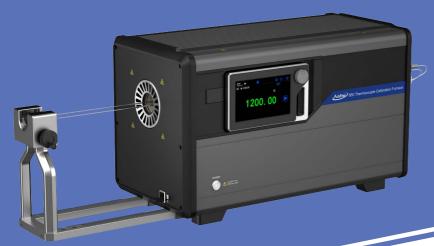

# ADT850 Laboratory Thermocouple Calibration Furnace

### **Laboratory Equipment**

Accredited calibration labs need to be able to provide both accurate calibrations and quick turnover times.

Equipment like our High-Speed Pressure Controllers, Thermocouple Calibration Furnace, and Intelligent Digital Pressure Modules allow you to automate your calibration process while maintaining accuracy across the board.