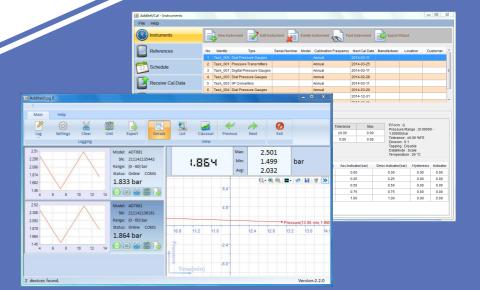

Wi-Fi, Bluetooth, and Ethernet Connectivity

"Smart Connections" For Advanced Process Functionality

Accessories Quick-Connect Pressure Fittings

Additel LINK
Mobile Product
Control App

Additel Software Record, Control, and Automate Additel Products

#### Software and Accessories

Whether you need software to automate your lab, run data logging processes, or monitor your devices from your smartphone, Additel has the software for you.

In addition, we offer accessories such as hoses, fittings, manifolds, filters and temperature probes to customize your laboratory space.

Data Logging, Automation, and Control Software

Precision Manifolds, Fittings and Filters

AccuMac Smart Temperature Probes

Phone: 714-998-6899

Email: Sales@additel.com Address: 2900 Saturn Street #B

Brea, CA 92821, USA