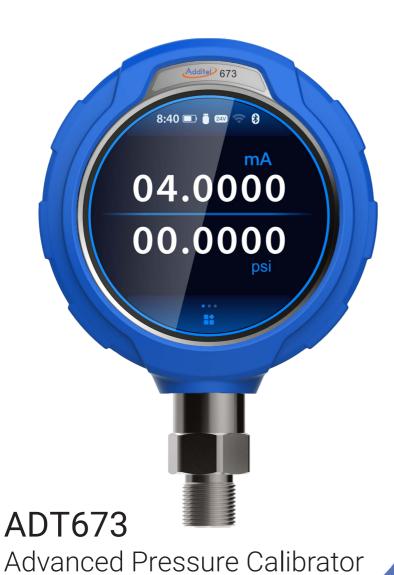

### **Automatic Pressure Calibrators**

When it comes to easy and accurate calibration, nothing beats our line of fully automatic pressure calibrators.

With fully self-contained pressure generation and a modern touchscreen interface, these calibrators provide unmatched speed, portability, and reliability for calibration technicians in the field and in the laboratory.

Fully Self-Contained Pressure Generation and Control

Calibration,
Data Logging,
and Automation

Bluetooth, Wi-Fi, and Ethernet Connectivity

ADT680A / ADT681A
Digital Pressure Gauges

ADT686 / ADT685 Advanced Digital Pressure Gauges