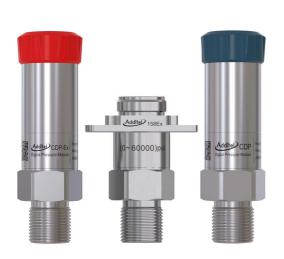

## ADT161

Intelligent Digital Pressure Modules

### **Laboratory Equipment**

Accredited calibration labs need to be able to provide both accurate calibrations and quick turnover times.

Equipment like our High-Speed Pressure Controllers, Thermocouple Calibration Furnace, and Intelligent Digital Pressure Modules allow you to automate your calibration process while maintaining accuracy across the board.