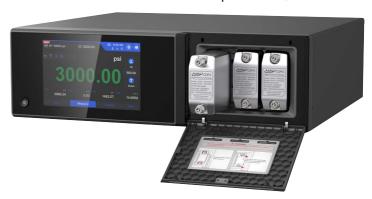

### ADT773 / ADT783 / ADT793

High-Speed Pressure Controllers Up to 15,000 PSI

### **Laboratory Equipment**

Accredited calibration labs need to be able to provide both accurate calibrations and quick turnover times.

Equipment like our High-Speed Pressure Controllers, Thermocouple Calibration Furnace, and Intelligent Digital Pressure Modules allow you to automate your calibration process while maintaining accuracy across the board.