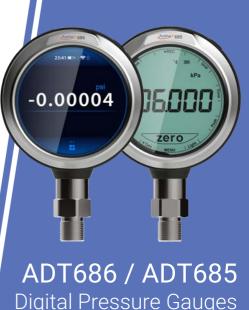

## **Digital Pressure Gauges**

As the industries that use digital pressure gauges have evolved, we've continued to innovate and modernize our gauges to stay ahead of the curve.

From high pressure to vacuum, our line of digital pressure gauges is built for durability and functionality in any environment, with built-in temperature compensation ensuring your pressure readings are both accurate and reliable.

Digital Touchscreen Display

Calibration,
Data Logging,
and Automation

Bluetooth, Wi-Fi, and Ethernet Connectivity