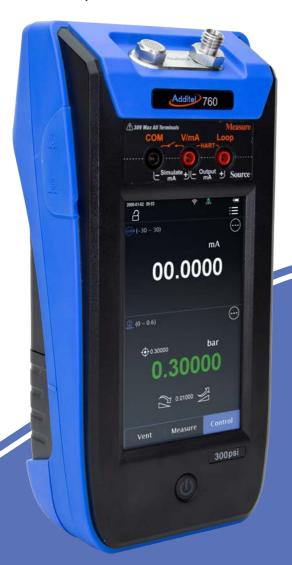

## ADT760 Up to 300 PSI

Quick-Swap
Pressure
Modules

**ADT761A**Up to 1,000 PSI

**ADT762** Up to 10,000 PSI

### **Automatic Pressure Calibrators**

When it comes to easy and accurate calibration, nothing beats our line of fully automatic pressure calibrators.

With fully self-contained pressure generation and a modern touchscreen interface, these calibrators provide unmatched speed, portability, and reliability for calibration technicians in the field and in the laboratory.

Fully Self-Contained Pressure Generation and Control

Calibration,
Data Logging,
and Automation

Bluetooth, Wi-Fi, and Ethernet Connectivity

Advanced Pressure Calibrator

Digital Pressure Gauges

ADT685Ex / ADT273Ex Intrinsically Safe Gauges