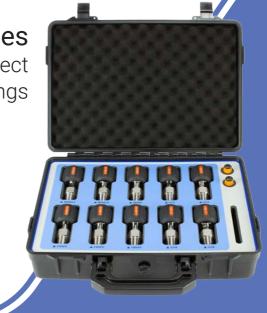

### **ADT161**

Intelligent Digital Pressure Modules

## **Laboratory Equipment**

Accredited calibration labs need to be able to provide both accurate calibrations and quick turnover times.

Equipment like our Benchtop Pressure Controller, Thermocouple Calibration Furnace, and Intelligent Digital Pressure Modules allow you to automate your calibration process while maintaining accuracy across the board.

These devices are compatible with our ACal Software and other cloud devices, such as the ADT286, allowing for seamless integration with each other during calibrations and other laboratory tasks.

Advanced Pressure and Temperature Control