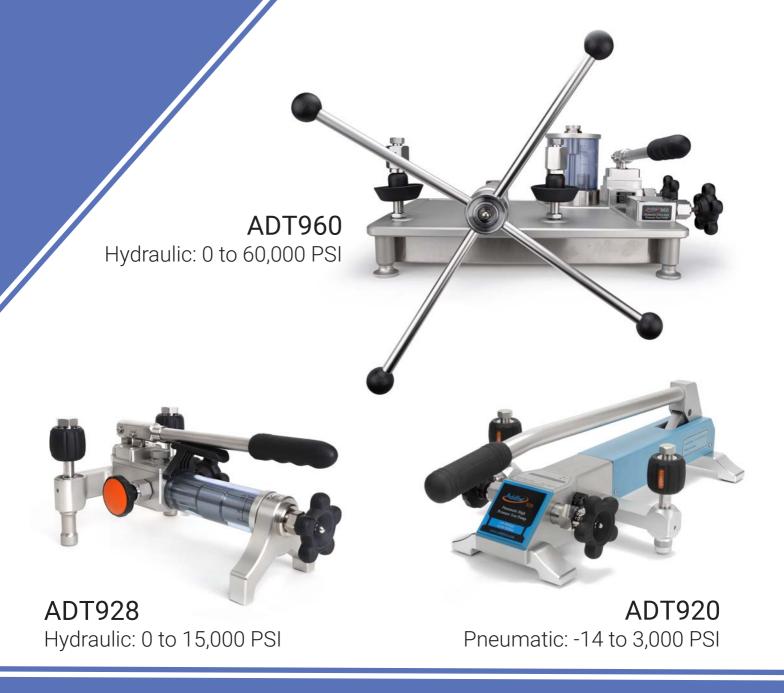

### **Pressure Calibration Pumps**

Whether you're performing pneumatic or hydraulic pressure modifications, Additel has you covered. From vacuum pressure up to 60,000 PSI (4,200 bar), our line of Test and Calibration Pumps are precision machined to provide consistent and stable pressurizations.

Featuring isolation valves, course and fine pressure adjustment controls, and quick-connect fittings, pressure calibration and testing is faster and easier than ever before.

Isolation Valve for Advanced Pressure Stability

Vacuum and Standard Pressure Modes

Quick Connect Fittings for Easy Device Testing