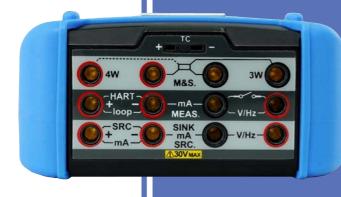

### ADT226 / 227

Handheld Multifunction Process Calibrators

Source and Simulate Pressure, Electrical, and Temperature Signals

### **Multifunction Process Calibrators**

The ability to source, simulate, and measure pressure, temperature, and electrical signals is now available in the palm of your hand.

With easy-to-use touchscreen controls, HART communications, and intrinsically safe models available, our Handheld Multifunction Process Calibrators go above and beyond the capabilities of any other calibrator on the market.

Built-In Full HART Communicator

Dual Channel Pressure Module Ports

Instrinsically Safe Models Available