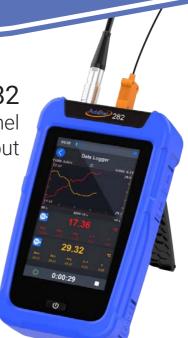

## ADT286 Multifunction Reference Thermometer Readout

Up to 82 Different Channels

ADT282

Handheld Dual-Channel Temperature Readout

ADT260Ex
Handheld Multichannel
Reference Recorder

## **Data Acquisition and Monitoring**

As processes and industries grow more complex, the need for accurate and comprehensive data acquisition and monitoring becomes more and more important.

From handheld recorders and readouts to benchtop multichannel reference recorders, Additel has the recording and monitoring equipment to suit your needs, whether you're measuring Pressure, Temperature, or Electrical data.