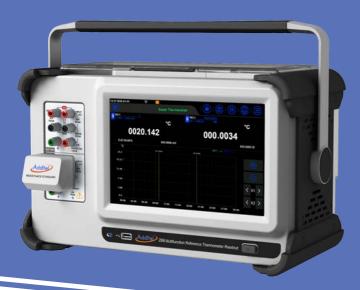

## ADT286 Multifunction Reference Thermometer Readout

Up to 82 Different Channels

ADT282

Handheld Dual-Channel Temperature Readout

ADT260Ex
Handheld Multichannel
Reference Recorder

## **Data Acquisition and Monitoring**

As processes and industries grow more complex, the need for accurate and comprehensive data acquisition and monitoring becomes more and more important.

From handheld recorders and readouts to benchtop multichannel reference recorders, Additel has the recording and monitoring equipment to suit your needs, whether you're measuring Pressure, Temperature, or Electrical data.