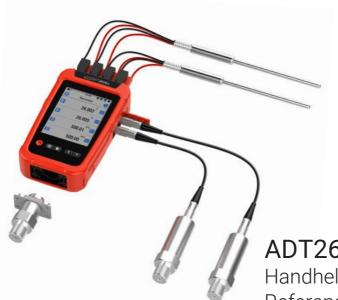

## ADT286 Multifunction Reference Thermometer Readout

Up to 82 Different Channels

ADT282

Handheld Dual-Channel Temperature Readout

ADT260Ex
Handheld Multichannel
Reference Recorder

## **Data Acquisition and Monitoring**

As processes and industries grow more complex, the need for accurate and comprehensive data acquisition and monitoring becomes more and more important.

From handheld recorders and readouts to benchtop multichannel reference recorders, Additel has the recording and monitoring equipment to suit your needs, whether you're measuring Pressure, Temperature, or Electrical data.