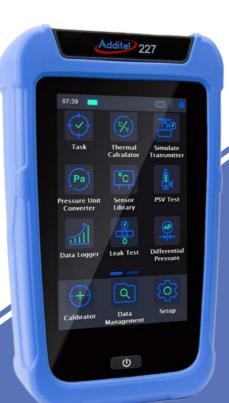

### ADT226 / 227

Handheld Multifunction Process Calibrators

Source and Simulate Pressure, Electrical, and Temperature Signals

### **Multifunction Process Calibrators**

The ability to source, simulate, and measure pressure, temperature, and electrical signals is now available in the palm of your hand.

With easy-to-use touchscreen controls, HART communications, and intrinsically safe models available, our Handheld Multifunction Process Calibrators go above and beyond the capabilities of any other calibrator on the market.

Built-In Full HART Communicator

Dual Channel Pressure Module Ports

Instrinsically Safe Models Available