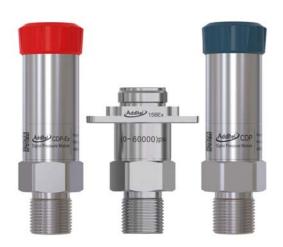

### **Pressure Calibration Pumps**

Whether you're performing pneumatic or hydraulic pressure modifications, Additel has you covered. From vacuum pressure up to 60,000 PSI (4,200 bar), our line of Test and Calibration Pumps are precision machined to provide consistent and stable pressurizations.

Featuring isolation valves, course and fine pressure adjustment controls, and quick-connect fittings, pressure calibration and testing is faster and easier than ever before.

Isolation Valve for Advanced Pressure Stability

Vacuum and Standard Pressure Modes

Quick Connect Fittings for Easy Device Testing