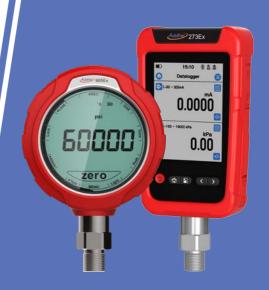

Fully Self-Contained Pressure Generation and Control

Calibration,
Data Logging,
and Automation

Bluetooth, Wi-Fi, and Ethernet Connectivity

Advanced Pressure Calibrator

Digital Pressure Gauges

ADT685Ex / ADT273Ex Intrinsically Safe Gauges

## **Digital Pressure Gauges**

As the industries that use digital pressure gauges have evolved, we've continued to innovate and modernize our gauges to stay ahead of the curve.

From high pressure to vacuum, our line of digital pressure gauges is built for durability and functionality in any environment, with built-in temperature compensation ensuring your pressure readings are both accurate and reliable.

Digital Touchscreen Display

Calibration,
Data Logging,
and Automation

Bluetooth, Wi-Fi, and Ethernet Connectivity