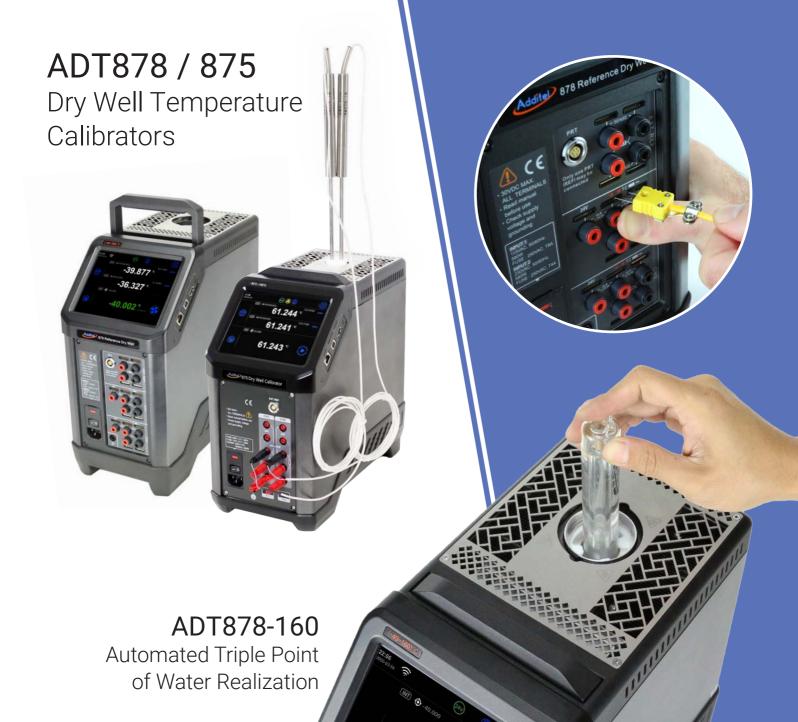

## **Dry Well Temperature Calibrators**

Our Reference Dry Well Calibrators bring temperature calibration into the 21st century, combining modern quality of life features with unmatched speed and accuracy.

With a full touchscreen display, external reference inputs, a two-channel readout, and advanced testing functions such as a fully automated Triple Point of Water Realization, Addited Dry Wells ensure that your temperature calibrations are quick, easy, and accurate.

Built-In Self-Calibration Feature

Axial and Radial Temperature Uniformity

Wi-Fi, Bluetooth, and Ethernet Communications