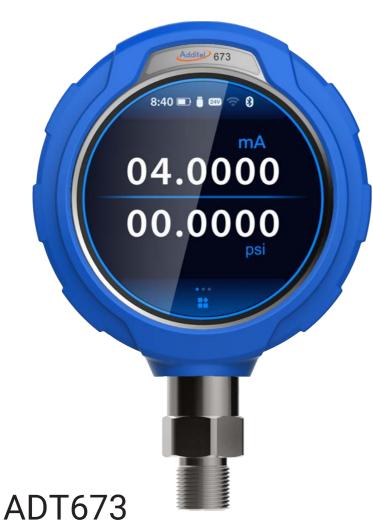

## **Digital Pressure Gauges**

As the industries that use digital pressure gauges have evolved, we've continued to innovate and modernize our gauges to stay ahead of the curve.

From high pressure to vacuum, our line of digital pressure gauges is built for durability and functionality in any environment, with built-in temperature compensation ensuring your pressure readings are both accurate and reliable.

Digital Touchscreen Display

Calibration,
Data Logging,
and Automation

Bluetooth, Wi-Fi, and Ethernet Connectivity