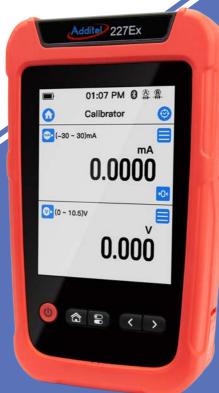

### **Multifunction Process Calibrators**

The ability to source, simulate, and measure pressure, temperature, and electrical signals is now available in the palm of your hand.

With easy-to-use touchscreen controls, HART communications, and intrinsically safe models available, our Handheld Multifunction Process Calibrators go above and beyond the capabilities of any other calibrator on the market.

Built-In Full HART Communicator

Dual Channel Pressure Module Ports

Instrinsically Safe Models Available