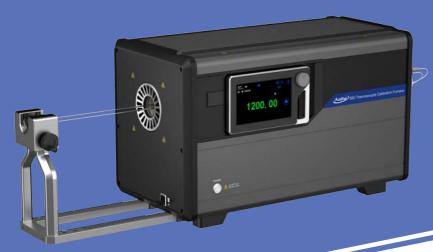

# ADT850 Laboratory Thermocouple Calibration Furnace

## **Laboratory Equipment**

Accredited calibration labs need to be able to provide both accurate calibrations and quick turnover times.

Equipment like our Benchtop Pressure Controller, Thermocouple Calibration Furnace, and Intelligent Digital Pressure Modules allow you to automate your calibration process while maintaining accuracy across the board.