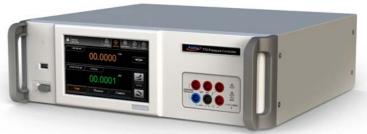

### **ADT780**

Benchtop Pressure Controller Up to 3,000 PSI

## **Laboratory Equipment**

Accredited calibration labs need to be able to provide both accurate calibrations and quick turnover times.

Equipment like our Benchtop Pressure Controller, Thermocouple Calibration Furnace, and Intelligent Digital Pressure Modules allow you to automate your calibration process while maintaining accuracy across the board.