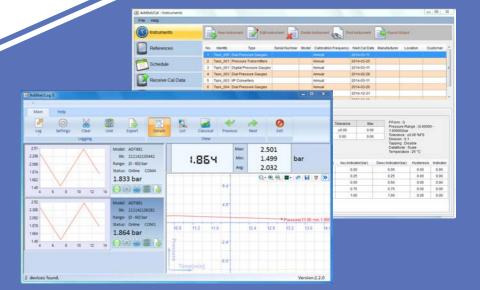

#### Software and Accessories

Whether you need software to automate your lab, run data logging processes, or monitor your devices from your smartphone, Additel has the software for you.

In addition, we offer accessories such as hoses, fittings, manifolds, filters and temperature probes to customize your laboratory space.

Data Logging, Automation, and Control Software

Precision Manifolds, Fittings and Filters

AccuMac Smart Temperature Probes

Phone: 714-998-6899

Email: Sales@additel.com Address: 2900 Saturn Street #B

Brea, CA 92821, USA